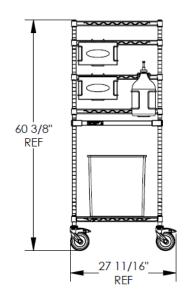

**Nominal Dimension** 

Model No. Inches (D x W x H) Millimeters (D x W x H)
CR142454-SNST 14 x 24 x 60 356 x 610 x 1524

NSF Components and ADA Compliant \*Waste Bin, Sanitizer, and Gloves not included

Visit www.metro.com or call 1-800-992-1776