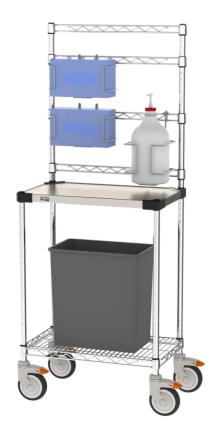

## Sanitizer & PPE Ready to Roll

## Metro® Sanitizer Station

Small footprint multifunction mobile station that provides access to sanitizer and PPE.

- Convenient access to sanitizer and PPE
- Add a waste bin or store back-up supplies
- Rails can be reconfigured or used for mounting signage
- Total lock casters make the station easy to reposition and stable when in use
- Reconfigurable and can be repurposed as needs change