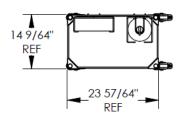

**Nominal Dimension** 

Model No. Inches (D x W x H) Millimeters (D x W x H)
CR142454-SNST 14 x 24 x 60 356 x 610 x 1524

NSF Components and ADA Compliant \*Waste Bin, Sanitizer, and Gloves not included

Visit www.metro.com or call 1-800-992-1776