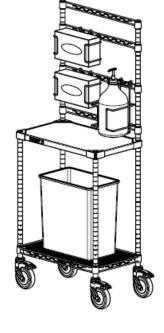

## Comes with:

- (1) 1424FS Stainless Steel Solid Shelf
- (1) 1424NC Chrome Shelf
- (2) 27P Chrome Posts
- (2) 54P Chrome Posts
- (4) DD9299 Chrome Hanger Rails
- (4) 5PTL-NB Total Lock Casters
- (2) GBHHK4-S Single Glove Box Holders\*
- (1) SHK4-1G 1 Gallon Sanitizer Holder\*
- (1) SHK4-2L 2 Liter Sanitizer Holder\*