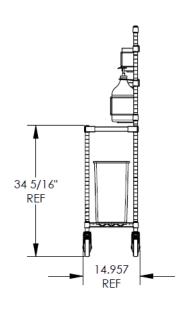

**Nominal Dimension** 

Model No. Inches (D x W x H) Millimeters (D x W x H)
CR142454-SNST 14 x 24 x 60 356 x 610 x 1524

NSF Components and ADA Compliant \*Waste Bin, Sanitizer, and Gloves not included

Visit www.metro.com or call 1-800-992-1776