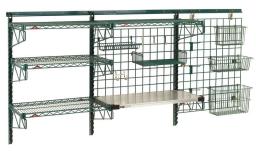

## A unique storage and workstation system for often underutilized wall space.

**Wall-mounted** tracks are the foundation for attatching...

- Productivity stations with grids, accesories, and storage shelves.
- •Wall shelving using uprights and Metro shelves.
- Customizable storage space using combinations of shelving, grids, and specialized accesories.