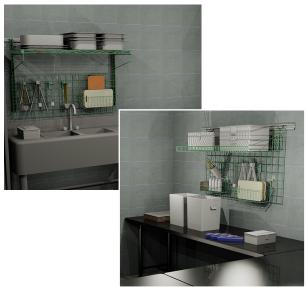

## Wall-to-wall efficiency.

## A unique storage and workstation system for often underutilized wall space.

**Wall-mounted** tracks are the foundation for attatching...

- Productivity stations with grids, accesories, and storage shelves.
- •Wall shelving using uprights and Metro shelves.
- Customizable storage space using combinations of shelving, grids, and specialized accesories.

## SmartWall will keep these areas cleaner and more organized.

- Prep areas
- Janitorial supply
- Above carts that are in a staging area or a storage room
- •Above sinks, work tables, casework, equipment, or bulk floor storage