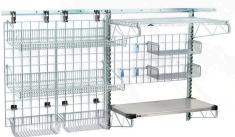

## A unique storage and workstation system for often underutilized wall space.

**Wall-mounted** tracks are the foundation for attatching...

- Productivity stations with grids, accesories, and storage shelves.
- •Wall shelving using uprights and Metro shelves.
- Customizable storage space using combinations of shelving, grids, and specialized accesories.